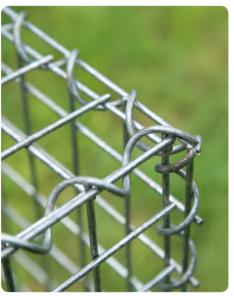

## **Welded** Gabion Box

WELDED GABION BOX is made of steel wire with high tensile strength, then the wires are welded into a panel. Afterward we can use some mounting connections to assemble them quickly, such as hog ring connection, spiral ioints connection. U clip connection and hook connection. The use of these accessories can reinforce the welded gabion box, making it is not easy to deform.

**WIRES & WELDS** Anti-Corrosion & Solid

**SPIRAL WIRE** Strong & Rigid

**APPEARANCE** Smooth & Beautiful