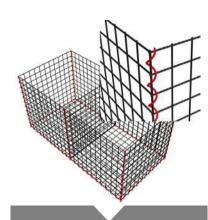

## **Welded** Gabion Box

WELDED GABION BOX is made of steel wire with high tensile strength, then the wires are welded into a panel. Afterward we can use some mounting connections to assemble them quickly, such as hog ring connection, spiral ioints connection. U clip connection and hook connection. The use of these accessories can reinforce the welded gabion box, making it is not easy to deform.

**WIRES & WELDS** Anti-Corrosion & Solid

**SPIRAL WIRE** Strong & Rigid

**APPEARANCE** Smooth & Beautiful