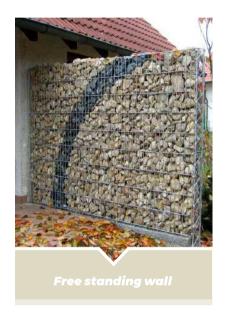

# **Application**

Welded gabion box is widely used in the architecture and landscaping, such as:

- Free standing walls.
- Cladding.
- Garden and landscape.
- Other features within the built environment.