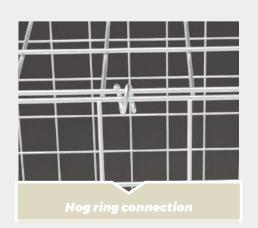

## **Welded** Gabion Box

WELDED GABION BOX is made of steel wire with high tensile strength, then the wires are welded into a panel. Afterward we can use some mounting connections to assemble them quickly, such as hog ring connection, spiral ioints connection. U clip connection and hook connection. The use of these accessories can reinforce the welded gabion box, making it is not easy to deform.

Welded gabion mattress

- Material: galvanized wire, galfan coated wire.
- Wire diameter (mm): 3, 4, 5, 6.
- Mesh opening (mm): 50 × 50, 75 × 75, 50 × 100, 100 × 100
- Overall size (m): 2 × 1 × 1, 2 × 1 × 0.5, 2 × 1 × 0.3, 1 × 1 × 1, etc.
- Pattern: welded.
- Packaging: in pallets.
- Tensile strength: 380-550 N/mm<sup>2</sup>.
- Certificate: ISO 9001.
- Connections: spiral Wire, U clip, hog ring.