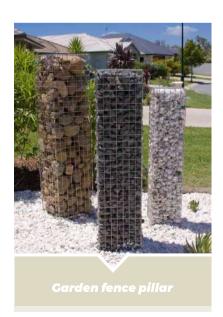

Because of this reason, compared with hexagonal mesh gabion box, welded gabion box is able to keep its shape and fit well with the target. In recent years, welded gabion box has become more and more popular in the decoration of garden and landscape, it can be used as a flowerpot, fireplace, decorative wall and various landscape architecture.

# **Application**

Welded gabion box is widely used in the architecture and landscaping, such as:

- Free standing walls.
- Cladding.
- Garden and landscape.
- Other features within the built environment.