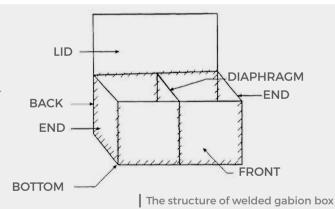

#### **Erect Panels Up**

The ends, diaphragms, front and back panels are placed on the bottom section of gabion box vertically.

#### **Fill Gabion with Stones**

Gabion box is filled with stones by hand or with a shovel. After filling, close the lid and secure with spiral binders at the diaphragms, ends, front and back.

#### Close the Lid

When stacking tiers of the welded gabion box, the lid of the lower tier may serve as the base of the up.