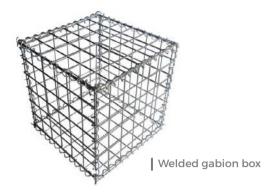

## **Welded** Gabion Box

WELDED GABION BOX is made of steel wire with high tensile strength, then the wires are welded into a panel. Afterward we can use some mounting connections to assemble them quickly, such as hog ring connection, spiral ioints connection. U clip connection and hook connection. The use of these accessories can reinforce the welded gabion box, making it is not easy to deform.

Because of this reason, compared with hexagonal mesh gabion box, welded gabion box is able to keep its shape and fit well with the target. In recent years, welded gabion box has become more and more popular in the decoration of garden and landscape, it can be used as a flowerpot, fireplace, decorative wall and various landscape architecture.