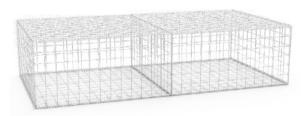

Welded gabion mattress

- Material: galvanized wire, galfan coated wire.
- Wire diameter (mm): 3, 4, 5, 6.
- Mesh opening (mm): 50 × 50, 75 × 75, 50 × 100, 100 × 100
- Overall size (m): 2 × 1 × 1, 2 × 1 × 0.5, 2 × 1 × 0.3, 1 × 1 × 1, etc.
- Pattern: welded.
- Packaging: in pallets.
- Tensile strength: 380-550 N/mm<sup>2</sup>.
- Certificate: ISO 9001.
- Connections: spiral Wire, U clip, hog ring.