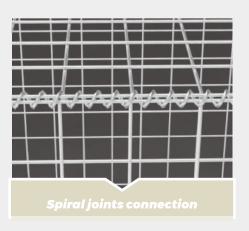

## **Welded** Gabion Box

WELDED GABION BOX is made of steel wire with high tensile strength, then the wires are welded into a panel. Afterward we can use some mounting connections to assemble them quickly, such as hog ring connection, spiral ioints connection. U clip connection and hook connection. The use of these accessories can reinforce the welded gabion box, making it is not easy to deform.

Welded gabion mattress

- Material: galvanized wire, galfan coated wire.
- Wire diameter (mm): 3, 4, 5, 6.
- Mesh opening (mm): 50 × 50, 75 × 75, 50 × 100, 100 × 100
- Overall size (m): 2 × 1 × 1, 2 × 1 × 0.5, 2 × 1 × 0.3, 1 × 1 × 1, etc.
- Pattern: welded.
- Packaging: in pallets.
- Tensile strength: 380-550 N/mm<sup>2</sup>.
- Certificate: ISO 9001.
- Connections: spiral Wire, U clip, hog ring.