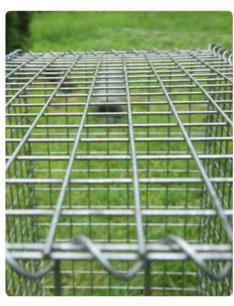

## **Welded** Gabion Box

WELDED GABION BOX is made of steel wire with high tensile strength, then the wires are welded into a panel. Afterward we can use some mounting connections to assemble them quickly, such as hog ring connection, spiral ioints connection. U clip connection and hook connection. The use of these accessories can reinforce the welded gabion box, making it is not easy to deform.

Because of this reason, compared with hexagonal mesh gabion box, welded gabion box is able to keep its shape and fit well with the target. In recent years, welded gabion box has become more and more popular in the decoration of garden and landscape, it can be used as a flowerpot, fireplace, decorative wall and various landscape architecture.