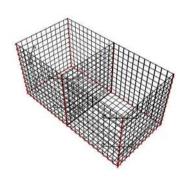

## **Welded** Gabion Box

WELDED GABION BOX is made of steel wire with high tensile strength, then the wires are welded into a panel. Afterward we can use some mounting connections to assemble them quickly, such as hog ring connection, spiral ioints connection. U clip connection and hook connection. The use of these accessories can reinforce the welded gabion box, making it is not easy to deform.

Because of this reason, compared with hexagonal mesh gabion box, welded gabion box is able to keep its shape and fit well with the target. In recent years, welded gabion box has become more and more popular in the decoration of garden and landscape, it can be used as a flowerpot, fireplace, decorative wall and various landscape architecture.