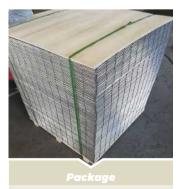

Welded gabion mattress

- Material: galvanized wire, galfan coated wire.
- Wire diameter (mm): 3, 4, 5, 6.
- Mesh opening (mm): 50 × 50, 75 × 75, 50 × 100, 100 × 100
- Overall size (m): 2 × 1 × 1, 2 × 1 × 0.5, 2 × 1 × 0.3, 1 × 1 × 1, etc.
- Pattern: welded.
- Packaging: in pallets.
- Tensile strength: 380-550 N/mm<sup>2</sup>.
- Certificate: ISO 9001.
- Connections: spiral Wire, U clip, hog ring.