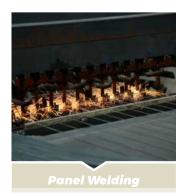

ire diameter (mm): 3, 4, 5, 6.
- Mesh opening (mm): 50 × 50, 75 × 75, 50 × 100, 100 × 100
- Overall size (m): 2 × 1 × 1, 2 × 1 × 0.5, 2 × 1 × 0.3, 1 × 1 × 1, etc.
- Pattern: welded.
- Packaging: in pallets.
- Tensile strength: 380-550 N/mm<sup>2</sup>.
- Certificate: ISO 9001.
- Connections: spiral Wire, U clip, hog ring.











### **Feature**

- Stable structure, and it is not easy to deform or crack.
- High security.
- Corrosion resistance and rust resistance, can be used in all weathers.
- Modular structure makes installation quick and simple.
- Low cost, recycle and friendly to environment.
- Can be made into various shapes for decoration.



**WIRES & WELDS** Anti-Corrosion & Solid



**SPIRAL WIRE** Strong & Rigid



**APPEARANCE** Smooth & Beautiful

# **Production Line**











## **Installation Process**



#### **Prepare Materials**

Prepare all needed gabion panels, spiral wires and stiffeners.



#### **Erect Panels Up**

The ends, diaphragms, front and back panels are placed on the bottom section of gabion box vertically.



### Secure Panels with Spiral Binders

Secure panels by screwing spiral binders through the mesh openings in adjacent panels.



#### **Install Stiffeners**

Stiffeners shall be placed across the corners, at 300 mm from the corner. Providing a diagonal bracing, and crimped over the line and cross wires on the front and side faces. None are needed in interior cells.



#### **Fill Gabion with Stones**

Gabion box is filled with stones by hand or with a shovel. After filling, close the lid and secure with spiral binders at the diaphr