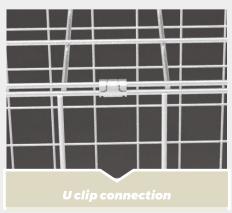

## **Welded** Gabion Box

WELDED GABION BOX is made of steel wire with high tensile strength, then the wires are welded into a panel. Afterward we can use some mounting connections to assemble them quickly, such as hog ring connection, spiral ioints connection. U clip connection and hook connection. The use of these accessories can reinforce the welded gabion box, making it is not easy to deform.

Welded gabion mattress

- Material: galvanized wire, galfan coated wire.
- Wire diameter (mm): 3, 4, 5, 6.
- Mesh opening (mm): 50 × 50, 75 × 75, 50 × 100, 100 × 100
- Overall size (m): 2 × 1 × 1, 2 × 1 × 0.5, 2 × 1 × 0.3, 1 × 1 × 1, etc.
- Pattern: welded.
- Packaging: in pallets.
- Tensile strength: 380-550 N/mm<sup>2</sup>.
- Certificate: ISO 9001.
- Connections: spiral Wire, U clip, hog ring.