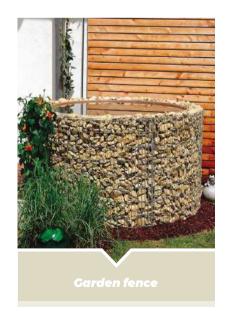

In addition, according to the different height, no matter welded gabions or hexagonal mesh gabions both can be divided into gabion box and gabion mattress. Gabion mattress is a a short gabion basket with flat shape, it is mainly used in the low-lying areas such as rivers and dams.

Because of this reason, compared with hexagonal mesh gabion box, welded gabion box is able to keep its shape and fit well with the target. In recent years, welded gabion box has become more and more popular in the decoration of garden and landscape, it can be used as a flowerpot, fireplace, decorative wall and various landscape architecture.

# **Application**

Welded gabion box is widely used in the architecture and landscaping, such as:

- Free standing walls.
- Cladding.
- Garden and landscape.
- Other features within the built environment.