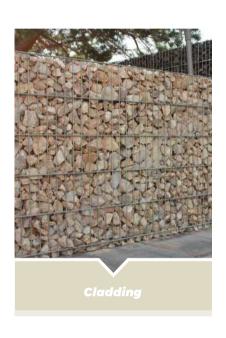

# **Application**

Welded gabion box is widely used in the architecture and landscaping, such as:

- Free standing walls.
- Cladding.
- Garden and landscape.
- Other features within the built environment.