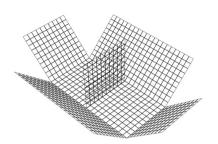

#### **Erect Panels Up**

The ends, diaphragms, front and back panels are placed on the bottom section of gabion box vertically.