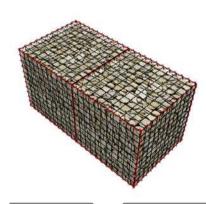

# **Application**

Welded gabion box is widely used in the architecture and landscaping, such as:

- Free standing walls.
- Cladding.
- Garden and landscape.
- Other features within the built environment.