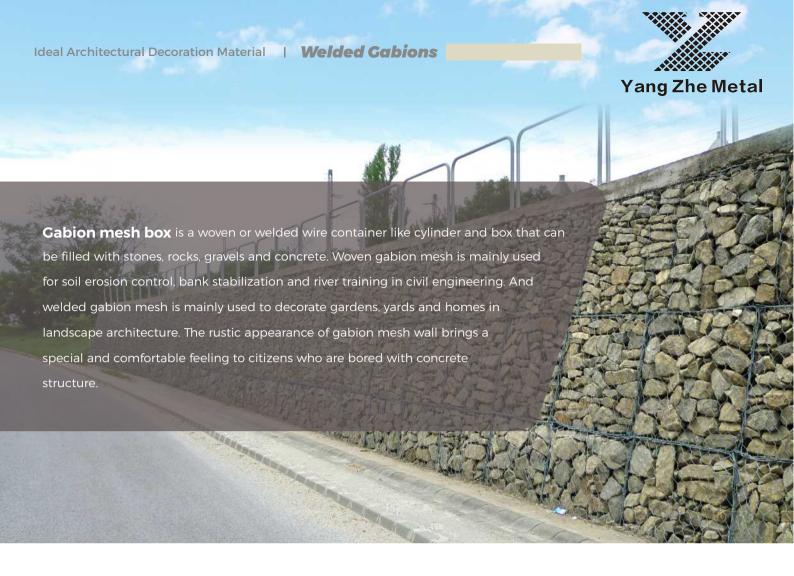

## **Welded** Gabion Box

WELDED GABION BOX is made of steel wire with high tensile strength, then the wires are welded into a panel. Afterward we can use some mounting connections to assemble them quickly, such as hog ring connection, spiral ioints connection. U clip connection and hook connection. The use of these accessories can reinforce the welded gabion box, making it is not easy to deform.

Because of this reason, compared with hexagonal mesh gabion box, welded gabion box is able to keep its shape and fit well with the target. In recent years, welded gabion box has become more and more popular in the decoration of garden and landscape, it can be used as a flowerpot, fireplace, decorative wall and various landscape architecture.