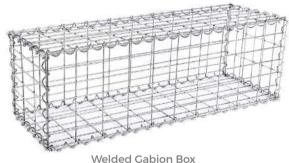

## **Welded** Gabion Box

WELDED GABION BOX is made of steel wire with high tensile strength, then the wires are welded into a panel. Afterward we can use some mounting connections to assemble them quickly, such as hog ring connection, spiral ioints connection. U clip connection and hook connection. The use of these accessories can reinforce the welded gabion box, making it is not easy to deform.