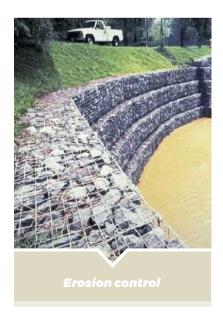

# **Application**

Welded gabion box is widely used in the architecture and landscaping, such as:

- Free standing walls.
- Cladding.
- Garden and landscape.
- Other features within the built environment.