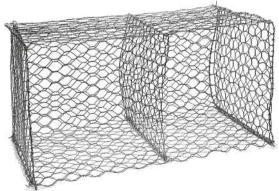

Hexagonal Mesh Gabion Box

The lifespan of the gabion structure depends on the durability of the wire. The wire that we commonly used is galvanized wire, which has good properties of corrosion resistance and rust resistance even in wet environment. Except for that, the performance of PVC coated wire and galfan coated wire is better than galvanized wire, and the lifespan is also longer.

In addition, according to the different height, no matter welded gabions or hexagonal mesh gabions both can be divided into gabion box and gabion mattress. Gabion mattress is a a short gabion basket with flat shape, it is mainly used in the low-lying areas such as rivers and dams.