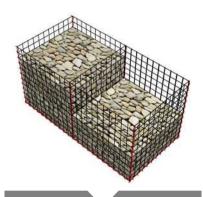

#### **Fill Gabion with Stones**

Gabion box is filled with stones by hand or with a shovel. After filling, close the lid and secure with spiral binders at the diaphragms, ends, front and back.

#### Close the Lid

When stacking tiers of the welded gabion box, the lid of the lower tier may serve as the base of the up.