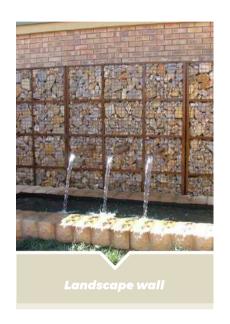

# **Application**

Welded gabion box is widely used in the architecture and landscaping, such as:

- Free standing walls.
- Cladding.
- Garden and landscape.
- Other features within the built environment.